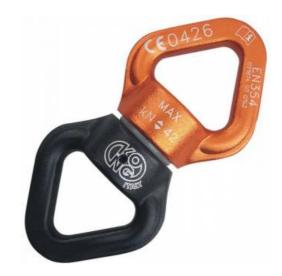

## **ALUMINUM SWIVEL**

Aluminum swivel, prevents ropes from twisting during the suspension of a load. Ideal for heavy loads. Fluid movement through ball bearing. High tensile strength, 42 kN! Certification: CE EN 354

**Professional: Rescue activities**Cableway evacuation, Mountain rescue

| Articolo    | C€EN      | Material  | <b>(</b> g) | <b>♦</b> (kN) | Size | Colour          | A (mm) | Hole diameter (mm) |
|-------------|-----------|-----------|-------------|---------------|------|-----------------|--------|--------------------|
| 948ON0400KK | CE EN 354 | Alu alloy | 160         | 42            | /    | Black<br>Orange | 113.5  | 23                 |