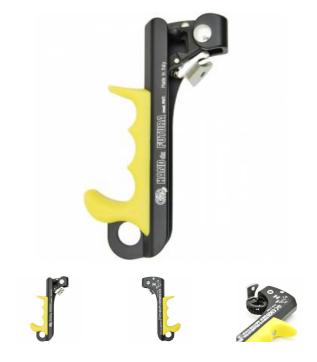

## **FUTURA HAND**

A revolutionary rope clamp for its extremely tiny dimensions (only 125g) and ergonomic shape. Its small size allows the users hand to sit comfortably inside the device, close to the rope in the same way as you would grabbing the actual rope. Comes with two different sized handles for ergonomic customisation. Available in right and left versions. The best support to ascend a rope with the "ROPE WALKING SYSTEM" (as if climbing a ladder). After testing the system, cavers confirm an excellent performance and a 30%-efficiency's increase during the ascent. Fitted with anti-overturning system of the cam. High quality, made in Italy! Patented.