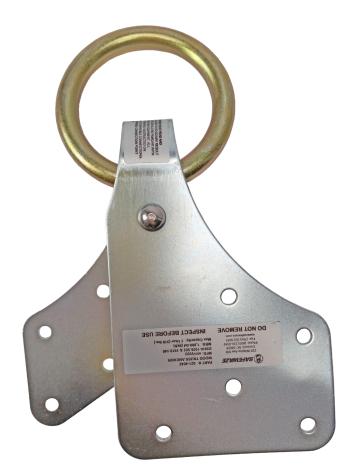

# 021-4042 Wood Truss/Attic Anchor

### **FEATURES**:

- · Lightweight design with easy installation and removal
- · Corrosion resistant zinc-plated steel
- Fasteners included (10) #12 x1-1/2" zinc-plated wood screws
- Minimum breaking strength: 1,800lbs

## FALL ARREST POINT(S) :

• 1 O-ring

| COMPONENT       | MATERIAL SPECIFICATION |
|-----------------|------------------------|
| Mounting Plates | Zinc Plated Steel      |
| O-ring          | Zinc Plated Steel      |
| Screws          | Zinc Plated Steel      |
|                 |                        |
|                 |                        |
|                 |                        |
|                 |                        |
|                 |                        |