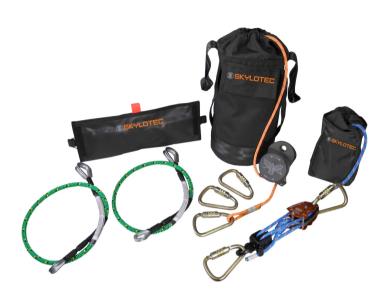

## DATASHEET A-370 ESCAPE AND RESCUE KIT BASICSTEEL

This kit provides workers on platforms, rigs, towers and other at-height environments the tools for rescue, personal escape, rapid sequential bailouts, rescue after a fall, confined space rescue and more. The kit features the A-370, our ANSI-, NFPA -, CSA- and ENcertified controlled descent device, pre-rigged with 8 mm fire-resistant rope, the RTU compact lifting and hauling solution, two innovative ROW anchorage connectors and steel carabiners, all in a compact carry bag.