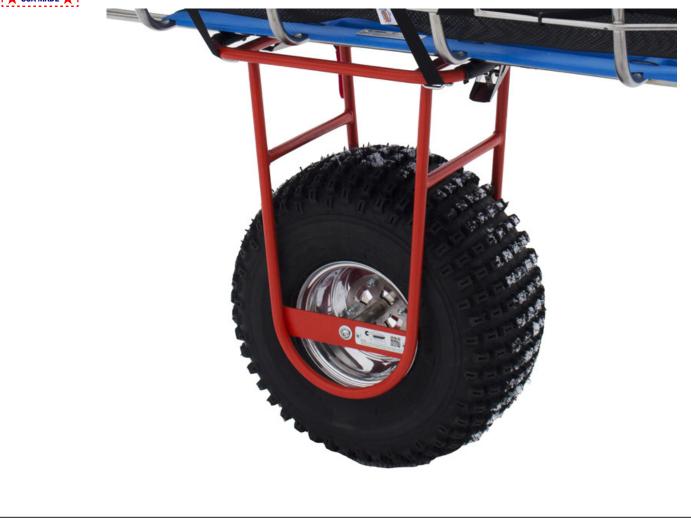

## CASCADE TERRAIN MASTER

Reinvented, the new Terrain Master delivers when the going gets tough. Ideal for rough, muddy, sandy or snow covered trails. The Terrain Master has a tough steel frame, powder coated for durability and sports a machined aluminum rim with a stainless steel hub. We've also upgraded the all-terrain tire to a larger tire with both greater diameter and width, giving the Terrain Master even more capability on soft surfaces while providing enhanced patient comfort; all at a great price point. The Terrain Master is a superior device in both quality and functionality.

## Key Features:

Neoprene Lined Saddle • 8" Billet Machined Aluminum Wheel • Burley 22" High by 11" Knobby Tire • 2 Stainless Steel Quick Ratchet Straps • Extreme Duty Powder Coated Steel Frame

Weight: 30.00 lbs (13.608 kg)