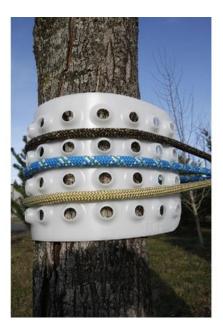

## SMC Flex Pad Rope | Rope Care

SMC originally designed the FLEX for the demanding Technical Fire Rescue market as a canvas replacement. Soon after using the FLEX, we realized it is much more than the ultimate in configurable rope management and protection. In fact, the FLEX is FLEXible in its uses - the only limitation is your imagination. Use a stand-alone FLEX or connect multiple FLEX pads with the FLEX CLIPS to help solve everyday problems.