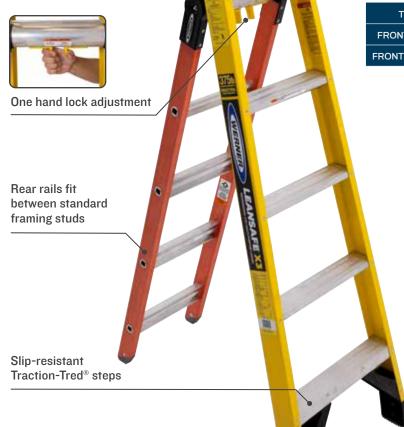

- Seamlessly go from step to straight ladder in one adjustment
- · One handed lock adjustment
- · All in one top, no adjustment needed
- Non-marring rubber top protects work surfaces
- Compact rear rails fit between framing studs

## **DIMENSIONS**

TOP 16in x 19.5in REAR RAILS 2-1/2in
FRONT RAILS 3-1/8in REAR FLANGE 1in
FRONT FLANGE 1-1/4in STEPS 3in Trapezoidal

\*Number of rear horizontal braces varies by model

EDGE360® bracing