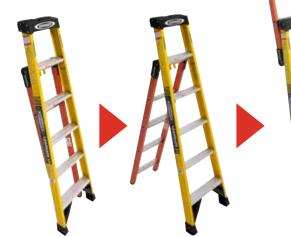

PROFESSIONAL 3 IN 1 MULTI-PURPOSE LADDER

Stepladder Leaning Ladder Straight Ladder

375lb
LOAD CAPACITY
Type 1AA Duty Rating
Combined Weight of User and Materials

Integrated leaning top with tool bin & magnet

- Seamlessly go from step to straight ladder in one adjustment
- · One handed lock adjustment
- · All in one top, no adjustment needed
- Non-marring rubber top protects work surfaces
- Compact rear rails fit between framing studs