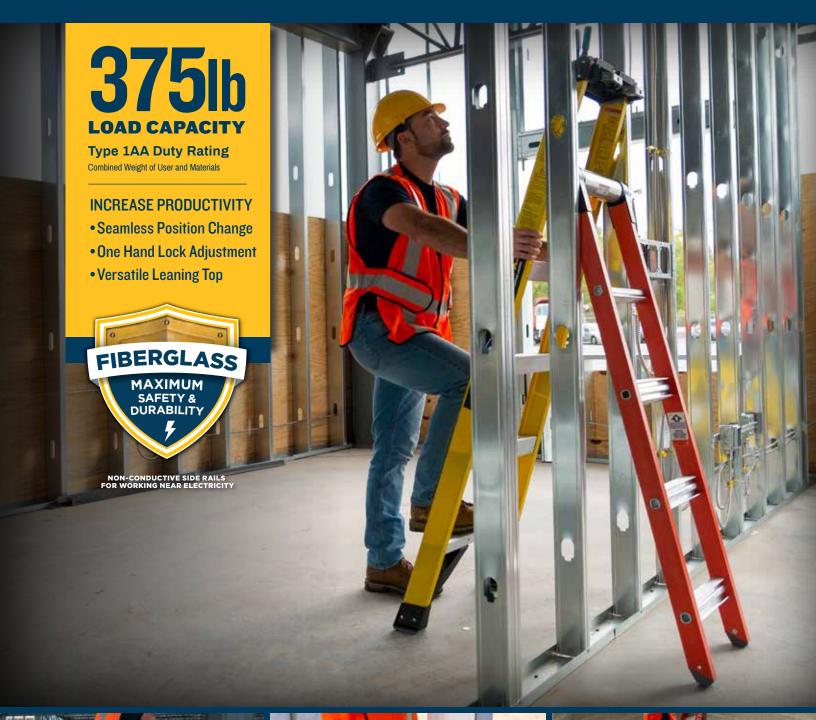

PROFESSIONAL 3 IN 1 MULTI-PURPOSE LADDER

Stepladder Leaning Ladder Straight Ladder

375lb
LOAD CAPACITY
Type 1AA Duty Rating
Combined Weight of User and Materials

Integrated leaning top with tool bin & magnet

- Seamlessly go from step to straight ladder in one adjustment
- · One handed lock adjustment
- · All in one top, no adjustment needed
- Non-marring rubber top protects work surfaces
- Compact rear rails fit between framing studs