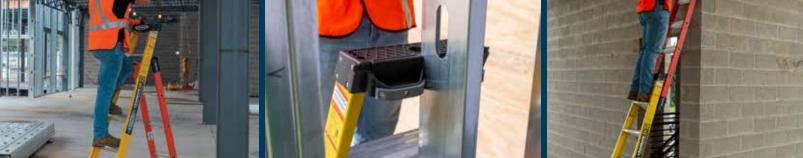

- Seamlessly go from step to straight ladder in one adjustment
- · One handed lock adjustment
- · All in one top, no adjustment needed
- Non-marring rubber top protects work surfaces
- Compact rear rails fit between framing studs