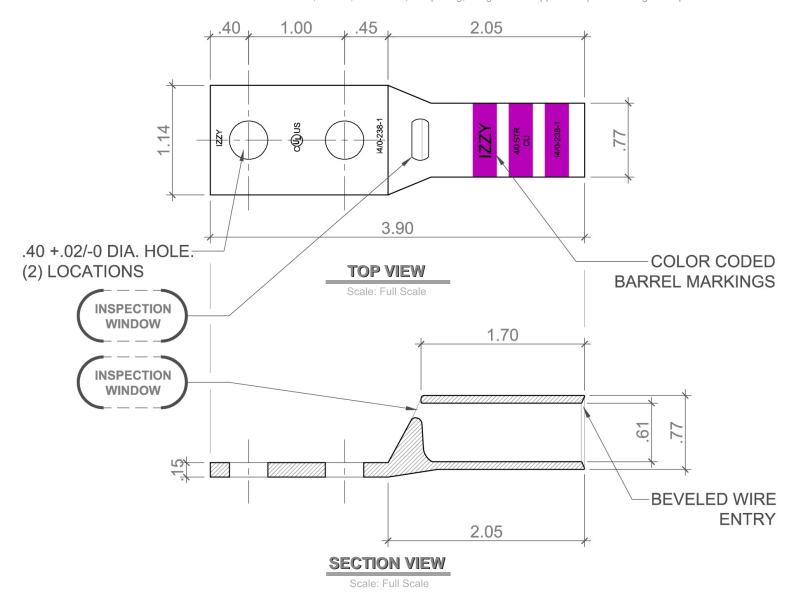

Part #: 14/0-238-1

#4/0 Stranded, 2-Hole, 3/8" Holes, 1" Spacing, Long Barrel Copper Compression Lug w/ Inspection Window.

| Part #     | Color<br>Coding | Wire<br>Guage | Wire Type | Wire Strip<br>Length | # of<br>Holes | Hole<br>Size | Hol | e Spacing |  |
|------------|-----------------|---------------|-----------|----------------------|---------------|--------------|-----|-----------|--|
|            |                 |               |           |                      |               |              |     |           |  |
| i4/0-238-1 | PURPLE          | 4/0 AWG       | Stranded  | 1-11/16"             | 2             | 3/8"         |     | 1"        |  |