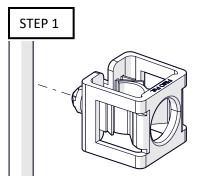

PSPS-XXXX-10 – PIM Shield Plastic Snap-In, Qty 10

<u>STEP 1</u>

Insert Plastic Snap-In onto cable.

<u>STEP 2</u>

Press Plastic Snap-In into hole.

<u>STEP 3</u>

Assure the correct hooking of the tabs.

<u>STEP 4</u>

## **Installation Instructions**

PSPS-XXXX-10 – PIM Shield Plastic Snap-In, Qty 10

<u>STEP 1</u>

Insert Plastic Snap-In onto cable.

<u>STEP 2</u>

Press Plastic Snap-In into hole.

<u>STEP 3</u>

Assure the correct hooking of the tabs.