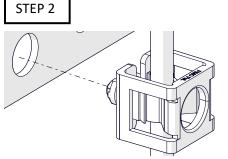

PSPS-XXXX-10 – PIM Shield Plastic Snap-In, Qty 10

<u>STEP 1</u>

Insert Plastic Snap-In onto cable.

<u>STEP 2</u>

Press Plastic Snap-In into hole.

<u>STEP 3</u>

Assure the correct hooking of the tabs.

<u>STEP 4</u>

## **Installation Instructions**

PSPS-XXXX-10 – PIM Shield Plastic Snap-In, Qty 10

<u>STEP 1</u>

Insert Plastic Snap-In onto cable.

<u>STEP 2</u>

Press Plastic Snap-In into hole.

<u>STEP 3</u>

Assure the correct hooking of the tabs.