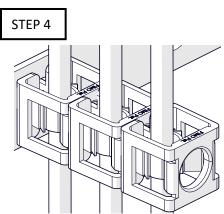

PSPS-XXXX-10 – PIM Shield Plastic Snap-In, Qty 10

<u>STEP 1</u>

Insert Plastic Snap-In onto cable.

<u>STEP 2</u>

Press Plastic Snap-In into hole.

<u>STEP 3</u>

Assure the correct hooking of the tabs.

<u>STEP 4</u>

Add further Plastic Snap-In clamps (3 max).

NOTE:

Support bracket must be low PIM for the system to be low PIM.

STEP 4

STEP 4

Add further Plastic Snap-In clamps (3 max).