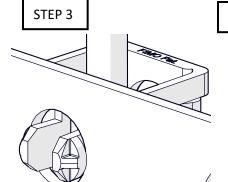

PSPS-XXXX-10 – PIM Shield Plastic Snap-In, Qty 10

<u>STEP 1</u>

Insert Plastic Snap-In onto cable.

<u>STEP 2</u>

Press Plastic Snap-In into hole.

<u>STEP 3</u>

Assure the correct hooking of the tabs.

<u>STEP 4</u>

## **Installation Instructions**

PSPS-XXXX-10 – PIM Shield Plastic Snap-In, Qty 10

<u>STEP 1</u>

Insert Plastic Snap-In onto cable.

<u>STEP 2</u>

Press Plastic Snap-In into hole.

<u>STEP 3</u>

Assure the correct hooking of the tabs.

## NOTE:

Support bracket must be low PIM for the system to be low PIM.

STEP 3

APPLY PRESSURE THROUGH HOLE TO SPREAD INNER SPRING CLIPS

June 2022