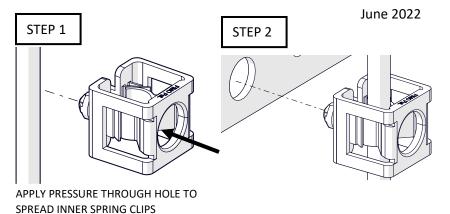

PSPS-XXXX-10 – PIM Shield Plastic Snap-In, Qty 10

<u>STEP 1</u>

Insert Plastic Snap-In onto cable.

<u>STEP 2</u>

Press Plastic Snap-In into hole.

<u>STEP 3</u>

Assure the correct hooking of the tabs.

<u>STEP 4</u>

Add further Plastic Snap-In clamps (3 max).

NOTE:

Support bracket must be low PIM for the system to be low PIM.

STEP 4

## NOTE:

Support bracket must be low PIM for the system to be low PIM.

STEP 3

APPLY PRESSURE THROUGH HOLE TO SPREAD INNER SPRING CLIPS

June 2022