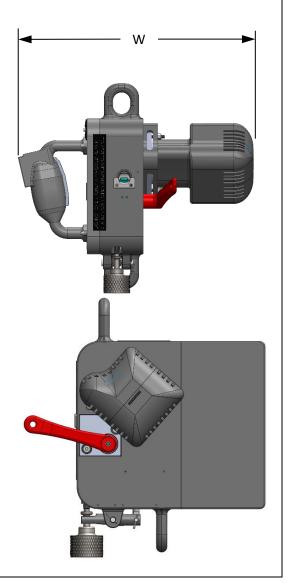

| Category                | Battery Powered Rope Ascender                 |
|-------------------------|-----------------------------------------------|
| Length (L)              | 11.25 inches                                  |
| Width (W)               | 13.50 inches                                  |
| Height (H)              | 11.75 inches                                  |
| Weight w/Battery        | 20 lbs. Max                                   |
| Construction            | 7075 Aluminum                                 |
| Finish                  | Powder Coat Black                             |
| Operating               | -4 °F – 120 °F                                |
| Temperature Range       |                                               |
| Ingress Protection (IP) | IP54                                          |
| Battery Type            | 48 VDC Lithium Ion Rechargeable               |
| Battery Life Ascent     | 2.4 min. continuous use 350lbs (300 ft. rope) |
| Standard Battery        | 4.8 min. continuous use 175lbs (600 ft. rope) |
| Battery Re-Charge       | ~ 1 hours                                     |
| Time                    |                                               |
|                         | 11.5-13 mm Aramid or Kernmantle Static Line   |
| Rope Type               | Rope                                          |
| Rope Loading            | Manual Rope Load                              |
| Ascent Speed            | Variable (0.5 – 2.4 ft./per second)           |
| Descent Method          | Gravity Feed with manual brake                |
| Descent Speed           | 4.5 ft./sec. max @ 350 lbs.                   |
| Climbing Method         | Single Rope Technique                         |
| Secondary Safety        | Secondary Lock Out Feature (Hands Free)       |
| Max Working Load        | 350 lbs.                                      |