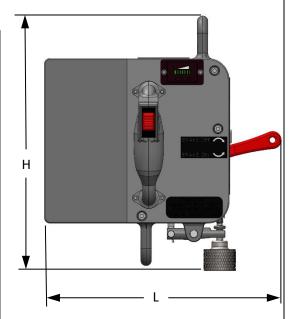

| Category                | Battery Powered Rope Ascender                 |
|-------------------------|-----------------------------------------------|
| Length (L)              | 11.25 inches                                  |
| Width (W)               | 13.50 inches                                  |
| Height (H)              | 11.75 inches                                  |
| Weight w/Battery        | 20 lbs. Max                                   |
| Construction            | 7075 Aluminum                                 |
| Finish                  | Powder Coat Black                             |
| Operating               | -4 °F – 120 °F                                |
| Temperature Range       |                                               |
| Ingress Protection (IP) | IP54                                          |
| Battery Type            | 48 VDC Lithium Ion Rechargeable               |
| Battery Life Ascent     | 2.4 min. continuous use 350lbs (300 ft. rope) |
| Standard Battery        | 4.8 min. continuous use 175lbs (600 ft. rope) |
| Battery Re-Charge       | ~ 1 hours                                     |
| Time                    |                                               |
|                         | 11.5-13 mm Aramid or Kernmantle Static Line   |
| Rope Type               | Rope                                          |
| Rope Loading            | Manual Rope Load                              |
| Ascent Speed            | Variable (0.5 – 2.4 ft./per second)           |
| Descent Method          | Gravity Feed with manual brake                |
| Descent Speed           | 4.5 ft./sec. max @ 350 lbs.                   |
| Climbing Method         | Single Rope Technique                         |
| Secondary Safety        | Secondary Lock Out Feature (Hands Free)       |
| Max Working Load        | 350 lbs.                                      |