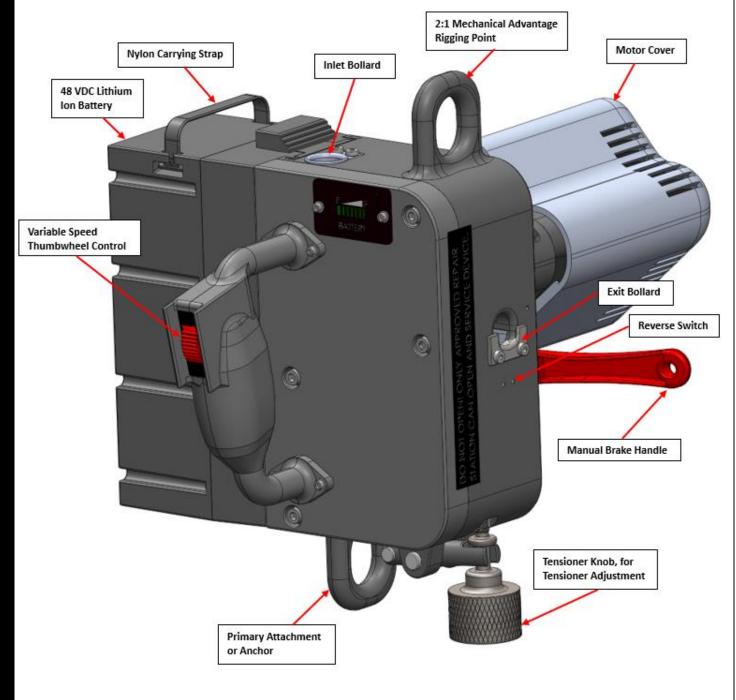

## **Features**

- Lightweight & portable
- Rugged and durable construction
- 350 lbs. Safe Working Load
- Thumbwheel trigger variable speed control
- Secondary Lock safety feature for hands free work
- Hot swappable battery pack for continuous duty all day long
- Integrates with existing climbing technology
- Works as both a winch and rope ascender