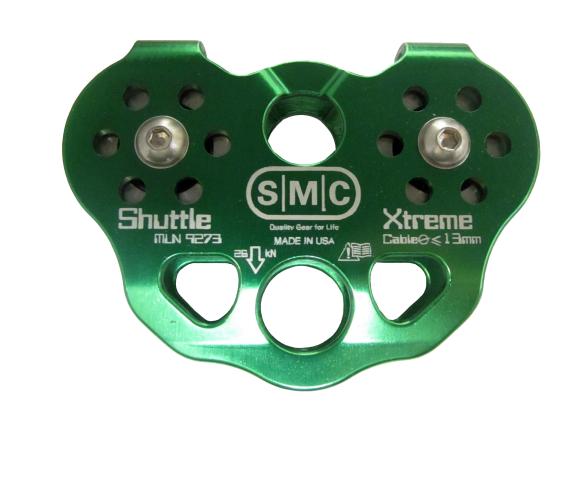

## SMC SHUTTLE CABLE XTREME

The SMC Shuttle Cable Xtreme is ideal for high-use environments where users push their gear to the limit. It is designed for extreme or continuous service in permanently rigged challenge courses, commercial zip lines, and for eco-tourism applications. Designed for the commercial operator, the ball bearings may be replaced to extend the overall useful life of the pulley. This pulley is designed to be used with cable.

## **Key Features:**

Twin Independent Sealed Ball Bearings • Zinc Plated Stainless 1 3/8" Sheave • Multiple Attach Points • Fits up to 13 mm Cable • Field Rebuildable using the Xtreme Service Kit • Made in the USA

Height: 4.25" (10.8 cm) » Width: 1.22" (3.1 cm) » Length: 3.21" (8.2 cm) » Weight: 7.6 oz (215 g) » MBS: 26 kN (5845 lbf) » Tread: 1.00" » Axle: Ball Bearing » Sheave Material: Zinc Plated Stainless » Sheave: 1.32" » Max Rope Size: 13 mm