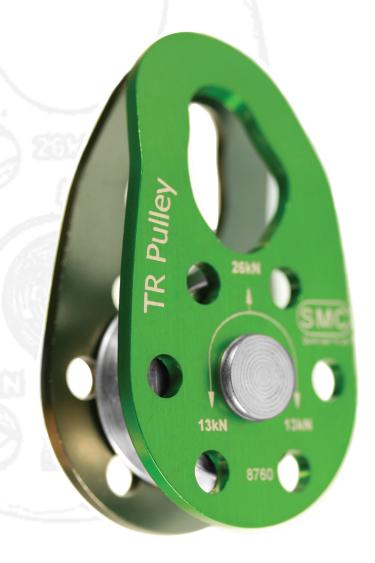

## SMC TR PULLEY

The TR Pulley is strong, reliable compact and lightweight. It is reasonably priced but doesn't sacrifice efficiency. Great performance for its size and cost. The TR Pulley has a true Oilite Bearing on a zinc coated axle for reliable performance.

## **Key Features:**

Lightweight aluminum • 1.20" Aluminum sheave • Oilite bearings • Accepts ropes up to 1/2"

Height: 1.07" (2.7 cm) » Width: 1.75" (4.4 cm) » Length: 3.00" (7.6 cm) » Weight: 2.3 oz (66 g) » MBS: 26 kN (5845 lbf) » Tread: 0.83" » Axle: Oilite »

Sheave Material: Aluminum » Sheave: 1.20" » Max Rope Size: 13 mm