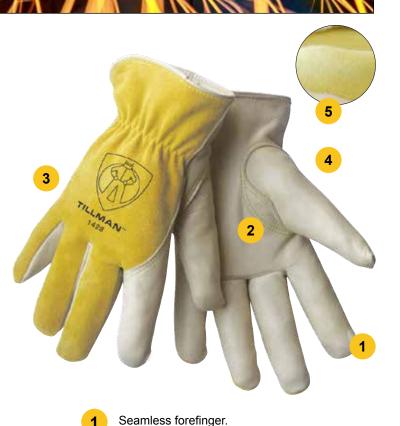

## **FEATURES**

- Long lasting Top grain Cowhide palm.
- Seamless forefinger, great for spot welding.
- Cowhide split back with elastic for best fit.
- Sewn with Kevlar® thread for strength and heat resistance.
- Keystone thumb fits the natural shape of hand.
- Cotton lined back for added comfort and protection.
- Cinched cuff keeps debris out.
- Sizes Available: S, M, L, XL, 2X.

## PACKAGING INFORMATION

- · Each pair is individually packaged on a header card
  - ° Minimum Order Quantity: 12 pairs per size
  - ° Case Quantity: 72 pairs per size

- 2 Top grain Cowhide palm.
- Split cowhide back.
- Keystone thumb.
- Fleece lined.