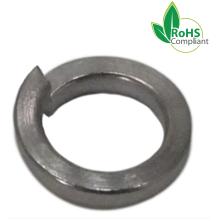

## **Stainless Steel Lock Washer 3/8"**

| Part # | Description                      |
|--------|----------------------------------|
| WLS38  | Stainless Steel Lock Washer 3/8" |

| General Specification |               |
|-----------------------|---------------|
| Quantity              | 1 Lock Washer |

| Dimensions       |        |
|------------------|--------|
| Size             | 3/8"   |
| Inner Diameter   | 0.377" |
| Outer Diameter   | 0.680" |
| Washer Thickness | 0.078" |

| Material      |                     |
|---------------|---------------------|
| Material Type | 304 Stainless Steel |