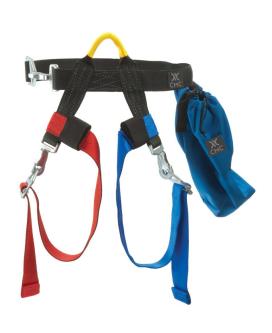

## LIFESAVER VICTIM HARNESS™

Our Lifesaver Victim Harness attaches quickly and securely no matter how or where the victim is positioned. Colored web makes using the harness even easier. Our original Steel Snap-Hook Buckle design allows the harness to be put on without the victim having to step into the harness. The tie-in point also doubles as a handle for controlling the victim's position. One size fits small children to large adults. The storage bag, attached to the harness so it cannot be lost, prevents tangling when accessing the victim. The harness includes a wider two-inch hook-and-loop Web Keeper to secure web before deployment. Classified to NFPA Standards – Class II Life Safety Harness.