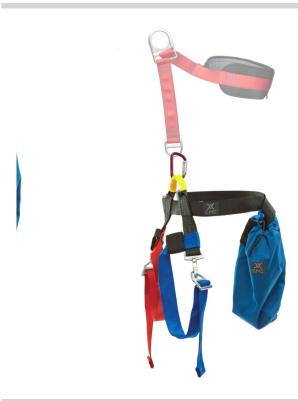

## LIFESAVER VICTIM HARNESS™

Our Lifesaver Victim Harness attaches quickly and securely no matter how or where the victim is positioned. Colored web makes using the harness even easier. Our original Steel Snap-Hook Buckle design allows the harness to be put on without the victim having to step into the harness. The tie-in point also doubles as a handle for controlling the victim's position. One size fits small children to large adults. The storage bag, attached to the harness so it cannot be lost, prevents tangling when accessing the victim. The harness includes a wider two-inch hook-and-loop Web Keeper to secure web before deployment. Classified to NFPA Standards – Class II Life Safety Harness.