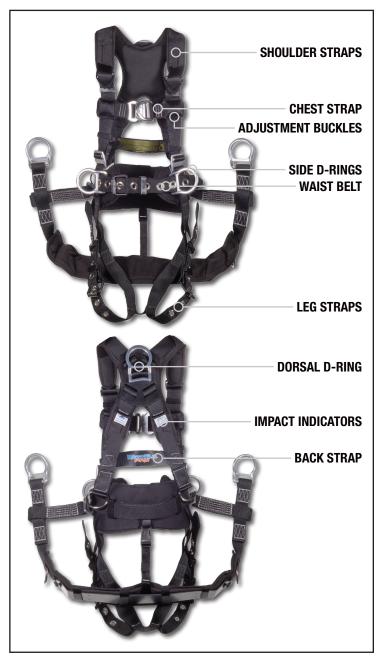

## HARNESS INSPECTION

| HARNESS PART NUMBER:                         |         |           |         |
|----------------------------------------------|---------|-----------|---------|
| SERIAL NUMBER:                               |         |           |         |
| DATE OF FIRST USE:                           |         |           |         |
| DATE OF MANUFACTURER:                        |         |           |         |
| OWNER / COMPANY:                             |         |           |         |
| NAME OF INSPECTOR:                           |         |           |         |
| SIGNATURE:                                   |         |           |         |
|                                              |         |           |         |
| DATE OF INSPECTION:                          |         |           |         |
| HARNESS CONFIGURATION:                       |         |           |         |
| CHEST STRAP: PT TB                           |         | C         |         |
| LEG STRAPS: PT TB                            |         | C         |         |
| WAIST BELT: YES NO                           |         |           |         |
| PT: PASS-THROUGH   TB: TONGUE BUO            | KLE I Q | C: QUICK- | CONNECT |
|                                              |         |           |         |
| LABELS & MARKINGS                            | PASS    | FAIL      | NOTE    |
| LABEL (INTACT & LEGIBLE)                     |         |           |         |
| APPROPRIATE ANSI / OSHA / CSA MARKINGS       |         |           |         |
| INSPECTIONS ARE CURRENT / UP-TO-DATE         |         |           |         |
| DATE OF FIRST USE                            |         |           |         |
| IMPACT INDICATOR (SIGNS OF DEPLOYMENT)       |         |           |         |
|                                              |         |           |         |
| HARDWARE (BUCKLES & D-RINGS)                 | PASS    | FAIL      | NOTE    |
| SHOULDER ADJUSTMENT BUCKLES                  |         |           |         |
| LEG & WAIST BUCKLES / OTHER HARDWARE         |         |           |         |
| D-RINGS (DORSAL, SIDE, SHOULDER, OR STERNAL) |         |           |         |
| CORROSION / PITTING / NICKS                  |         |           |         |
|                                              |         |           |         |
| WEDDING                                      | PASS    | EALL      | NOTE    |
| WEBBING SHOULDER / CHEST / LEG / BACK STRAPS | PASS    | FAIL      | NOTE    |
| CUTS / BURNS / HOLES                         |         |           |         |
| PAINT CONTAMINATION                          |         |           | H       |
| EXCESSIVE WEAR                               |         | H         | H       |
| HEAT CORROSION / UV DAMAGE                   |         | H         |         |
| TIER CONTINUION / OF DANIAGE                 |         |           |         |
|                                              |         |           |         |
| STITCHING                                    | PASS    | FAIL      | NOTE    |
| SHOULDER / CHEST / LEG / BACK STRAPS         |         |           |         |