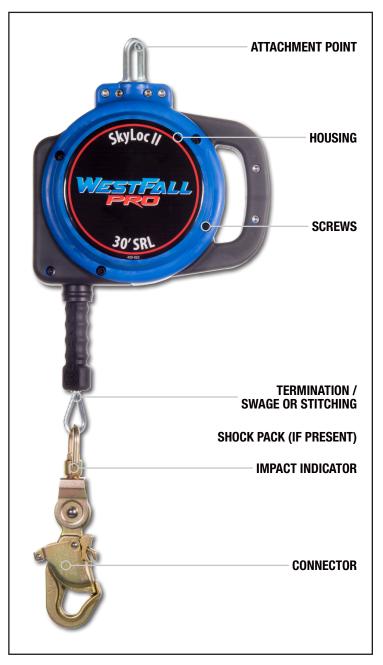

## SRL INSPECTION

| SRL PART NUMBER:                           |                   |           |         |
|--------------------------------------------|-------------------|-----------|---------|
| SERIAL NUMBER:                             |                   |           |         |
| DATE OF FIRST USE:  DATE OF MANUFACTURER:  |                   |           |         |
|                                            |                   |           |         |
|                                            |                   |           |         |
| SIGNATURE:                                 |                   |           |         |
| DATE OF INSPECTION:                        |                   |           |         |
| LIFELINE CONFIGURATION:                    |                   |           |         |
| ☐ WEB ☐ STAINLESS CABLE                    | П                 | GALVANIZE | D CABLE |
| LENGTH:                                    |                   |           |         |
|                                            |                   |           |         |
| LABELS & MARKINGS                          | PASS              | FAIL      | NOTE    |
| LABEL (INTACT & LEGIBLE)                   |                   |           |         |
| APPROPRIATE ANSI / OSHA / CSA MARKINGS     |                   |           |         |
| INSPECTIONS ARE CURRENT / UP-TO-DATE       |                   |           |         |
| DATE OF FIRST USE                          |                   |           |         |
| SHOCK PACK (IF PRESENT)                    | PASS              | FAIL      | NOTE    |
| COVER / SHRINK TUBE (DON'T CUT OR REMOVE)  |                   |           |         |
| DAMAGE / FRAYING / BROKEN STITCHING        |                   |           |         |
| IMPACT INDICATOR (SIGNS OF DEPLOYMENT)     |                   |           |         |
| HOUSING                                    | PASS              | FAIL      | NOTE    |
| ATTACHMENT POINT                           |                   |           |         |
| NUTS / BOLTS / RIVETS / SCREWS             |                   |           |         |
| EVIDENCE OF DAMAGE (DENTS / CRACKS / RUST) |                   |           |         |
| LIFELINE (WEB OR CABLE)                    | PASS              | FAIL      | NOTE    |
| TERMINATION (STITCH, SPLICE, OR SWAGE)     |                   |           |         |
| CUTS / FRAYING / BROKEN STITCHING          |                   |           |         |
| EXCESSIVE WEAR                             | П                 | ī         |         |
| CABLE SEPARATING / BIRD CAGING             | $\overline{\Box}$ |           |         |
| ENTIRE LENGTH RETRACTS SMOOTHLY            |                   |           |         |
| TEST BRAKING / LOCKING FUNCTION            |                   |           |         |
| CONNECTORS                                 | PASS              | FAIL      | NOTE    |
| CONNECTOR (SELF-CLOSING & LOCKING)         |                   |           |         |
| IMPACT INDICATOR                           |                   |           |         |
| HOOK BODY / RIVETS                         |                   | П         |         |
| CORROSION                                  |                   |           |         |
| PITTING / NICKS                            |                   | ī         |         |